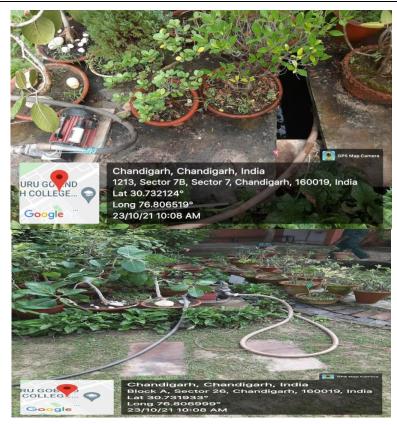

#### 1. Rain Water Harvesting

Rain water harvesting tank carrying water collected from roof top of Boys' Hostel

Supply of rain water into the Botanical garden.

## 2. <u>Construction of Tanks and Bunds</u>

Cemented underground water tank for supply to the roof top tanks for usage