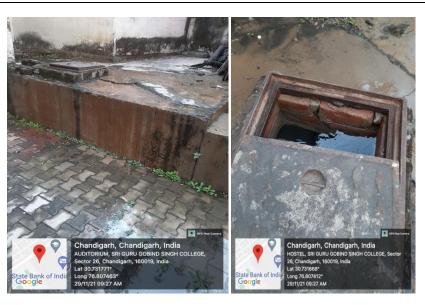

## 2. <u>Construction of Tanks and Bunds</u>

Cemented underground water tank for supply to the roof top tanks for usage

# 3. Maintenance of water bodies and distribution system in Campus

Central supply of water to College Campus

**Central Pump House for supply of water to the basic utilities** 

Water storage tank for reuse of water from near Gurudwara sahib