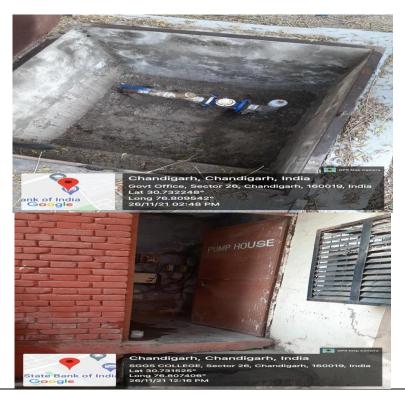

# 3. Maintenance of water bodies and distribution system in Campus

Central supply of water to College Campus

**Central Pump House for supply of water to the basic utilities** 

Water storage tank for reuse of water from near Gurudwara sahib